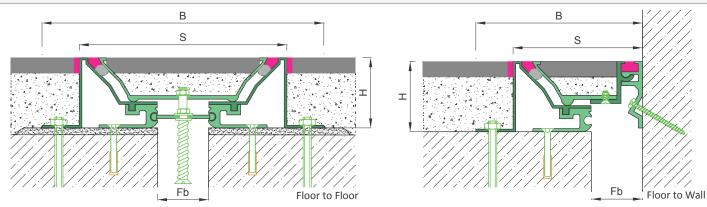

\* Visuals are representative and the profile configuration may differ depending on the characteristics requested.

| LOCATION       | MODEL       | GAP<br>(Fb) mm | HEIGHT<br>(H) MM | OVERALL<br>WIDTH<br>(B) mm | VISIBLE<br>WIDTH<br>(S) mm | MOVEMENT<br>(W) mm | LOAD<br>CAPACITY | STANDARD<br>LENGTH<br>(mt) |
|----------------|-------------|----------------|------------------|----------------------------|----------------------------|--------------------|------------------|----------------------------|
| Floor to Floor | AS A258-050 | 50             | 68               | 276                        | 203                        | +25/-35            | <b>†</b>         | 3                          |
|                | AS A258-100 | 100            | 68               | 326                        | 253                        | +30/-75            | <b>†</b>         | 3                          |
|                | AS A258-150 | 150            | 68               | 376                        | 303                        | +30/-110           | Ť.               | 3                          |
|                | AS A258-200 | 200            | 68               | 426                        | 353                        | +30/-150           | <b>†</b>         | 3                          |
|                | AS A258-250 | 250            | 68               | 476                        | 403                        | +30/-185           | †                | 3                          |
|                | AS A258-300 | 300            | 68               | 526                        | 453                        | +30/-210           | Ť.               | 3                          |
|                | AS A258-400 | 400            | 68               | 626                        | 553                        | +30/-295           | <b>†</b>         | 3                          |