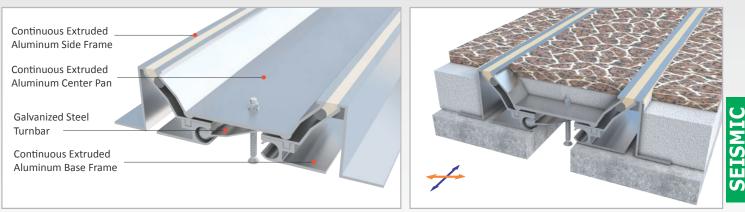

## Asprofil AS A258 MODEL Seismic Floor Profile

AS A258 seismic profile can be applied with many different types of finishes (granite,marble,ceramic etc.) at different thicknesses. During the seismic based contractions, pop-up mechanism ascends the center plate without damaging the finish placed on it and gets back to origin after activity is over. Thermal expansion or contraction doesn't activate the center plate. They are ideal for the places with heavy pedestrian traffic and high earthquake risk.

Load bearing capacity designed for cars and functioning at 50 mm gap are the main differences from AS A250.

| <b>Application Areas</b> | : Indoor & Outdoor / Floor                                                                             |
|--------------------------|--------------------------------------------------------------------------------------------------------|
| Ideal for                | : Airports, Shopping Malls, Residences, Hospitals, Hotels, Public & Commercial Buildings etc. Material |
| Material                 | : Mill Finish Aluminum (Anodizing optional), Galvanized Steel                                          |
| Aluminum Alloy           | : 6063 AA-USA / EN AW 6063                                                                             |
| <b>Optional Supplies</b> | : PE Backing Rod, PU Mastic, Fire Barrier, Waterproof EPDM membrane                                    |