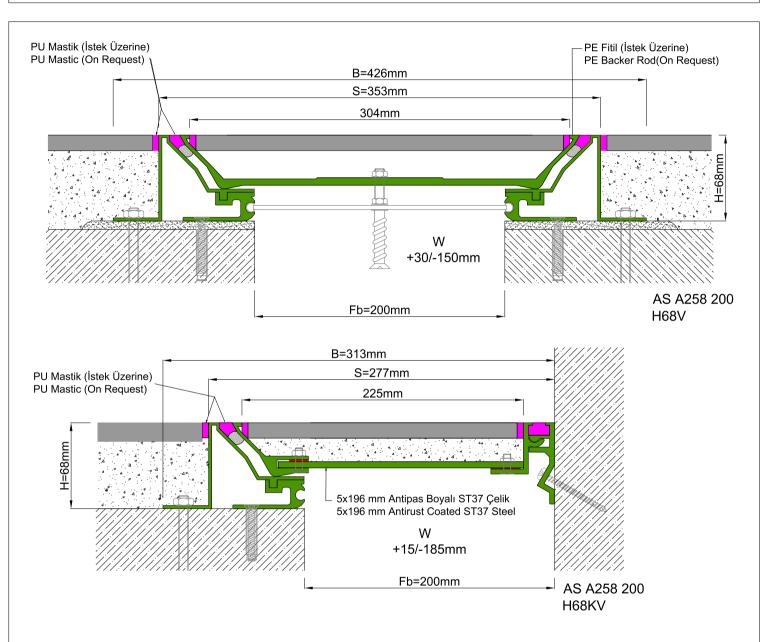

\* Visuals are representative and the profile configuration may differ depending on the characteristics requested.

| LOCATION       | MODEL       | GAP<br>(Fb) mm | HEIGHT<br>(H) MM | OVERALL<br>WIDTH<br>(B) mm | VISIBLE<br>WIDTH<br>(S) mm | MOVEMENT<br>(W) mm | LOAD<br>CAPACITY | STANDARD<br>LENGTH<br>(mt) |
|----------------|-------------|----------------|------------------|----------------------------|----------------------------|--------------------|------------------|----------------------------|
| Floor to Floor | AS A258-050 | 50             | 68               | 276                        | 203                        | +25/-35            | <b>†</b>         | 3                          |
|                | AS A258-100 | 100            | 68               | 326                        | 253                        | +30/-75            | <b>†</b>         | 3                          |
|                | AS A258-150 | 150            | 68               | 376                        | 303                        | +30/-110           | Ť.               | 3                          |
|                | AS A258-200 | 200            | 68               | 426                        | 353                        | +30/-150           | <b>†</b>         | 3                          |
|                | AS A258-250 | 250            | 68               | 476                        | 403                        | +30/-185           | †                | 3                          |
|                | AS A258-300 | 300            | 68               | 526                        | 453                        | +30/-210           | Ť.               | 3                          |
|                | AS A258-400 | 400            | 68               | 626                        | 553                        | +30/-295           | <b>†</b>         | 3                          |

Note: Please ask for different sizes

Turkey Joint of Civilizations

| Profil No<br>Profile Number | AS A258 200                                         | AS A258 200K |  |  |  |
|-----------------------------|-----------------------------------------------------|--------------|--|--|--|
| Fb (mm)                     | 200                                                 | 200          |  |  |  |
| H (mm) yaklaşık<br>approx.  | 68                                                  | 68           |  |  |  |
| W± (mm) yaklaşık<br>approx. | +30/-150                                            | +15/-185     |  |  |  |
| Renk                        | Alüminyum: Natürel, Antipas Boyalı ST37 Çelik: Gri  |              |  |  |  |
| Color                       | Aluminum: Natural, Antirust Coated ST37 Steel: Grey |              |  |  |  |
| Malzeme                     | Alüminyum, ST37 Çelik                               |              |  |  |  |
| Material                    | Aluminum, ST37 Steel                                |              |  |  |  |
| Standart Uzunluk            | 3                                                   |              |  |  |  |
| Standard Length             |                                                     |              |  |  |  |
| Yükleme Kapasitesi          | <b>★ Å</b>                                          |              |  |  |  |
| Load-Bearing Capacity       |                                                     |              |  |  |  |